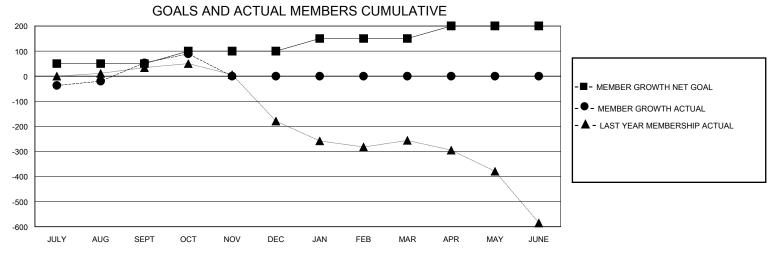

## District 315B3

GMT: LOCATION REP OF BANGLADESH GMT CA

| OIVIT.        |               |             | OWIT CA       |                       |                        |                         |                                                    |  |
|---------------|---------------|-------------|---------------|-----------------------|------------------------|-------------------------|----------------------------------------------------|--|
|               | Club          | os          |               | Members               |                        |                         |                                                    |  |
|               | RESULTS FOR   | R 2024-2025 |               | RESULTS FOR 2024-2025 |                        |                         |                                                    |  |
| QUARTER       | NEW CLUB GOAL | NEW CLUBS   | DROPPED CLUBS | QUARTER MEME          | BER GROWTH NET<br>GOAL | MEMBER GROWTH<br>ACTUAL | DROPPED<br>MEMBERS ACTUAL<br>(including transfers) |  |
| JULY/AUG/SEPT | 10            | 3           | 2             | JULY/AUG/SEPT         | 50                     | 168                     | 89                                                 |  |
| OCT/NOV/DEC   | 0             | 2           | 0             | OCT/NOV/DEC           | 50                     | 56                      | 5                                                  |  |
| JAN/FEB/MAR   | 10            | 0           | 0             | JAN/FEB/MAR           | 50                     | 0                       | 0                                                  |  |
| APR/MAY/JUNE  | 0             | 0           | 0             | APR/MAY/JUNE          | 50                     | 0                       | 0                                                  |  |