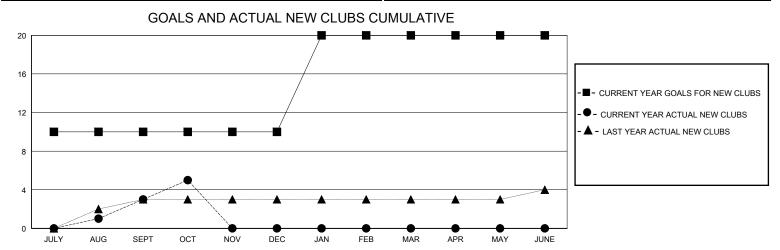

## District 315B3

GMT: LOCATION REP OF BANGLADESH GMT CA

| OIVIT.        |               |             | OWIT CA       |                       |                        |                         |                                                    |  |
|---------------|---------------|-------------|---------------|-----------------------|------------------------|-------------------------|----------------------------------------------------|--|
|               | Club          | os          |               | Members               |                        |                         |                                                    |  |
|               | RESULTS FOR   | R 2024-2025 |               | RESULTS FOR 2024-2025 |                        |                         |                                                    |  |
| QUARTER       | NEW CLUB GOAL | NEW CLUBS   | DROPPED CLUBS | QUARTER MEME          | BER GROWTH NET<br>GOAL | MEMBER GROWTH<br>ACTUAL | DROPPED<br>MEMBERS ACTUAL<br>(including transfers) |  |
| JULY/AUG/SEPT | 10            | 3           | 2             | JULY/AUG/SEPT         | 50                     | 168                     | 89                                                 |  |
| OCT/NOV/DEC   | 0             | 2           | 0             | OCT/NOV/DEC           | 50                     | 56                      | 5                                                  |  |
| JAN/FEB/MAR   | 10            | 0           | 0             | JAN/FEB/MAR           | 50                     | 0                       | 0                                                  |  |
| APR/MAY/JUNE  | 0             | 0           | 0             | APR/MAY/JUNE          | 50                     | 0                       | 0                                                  |  |